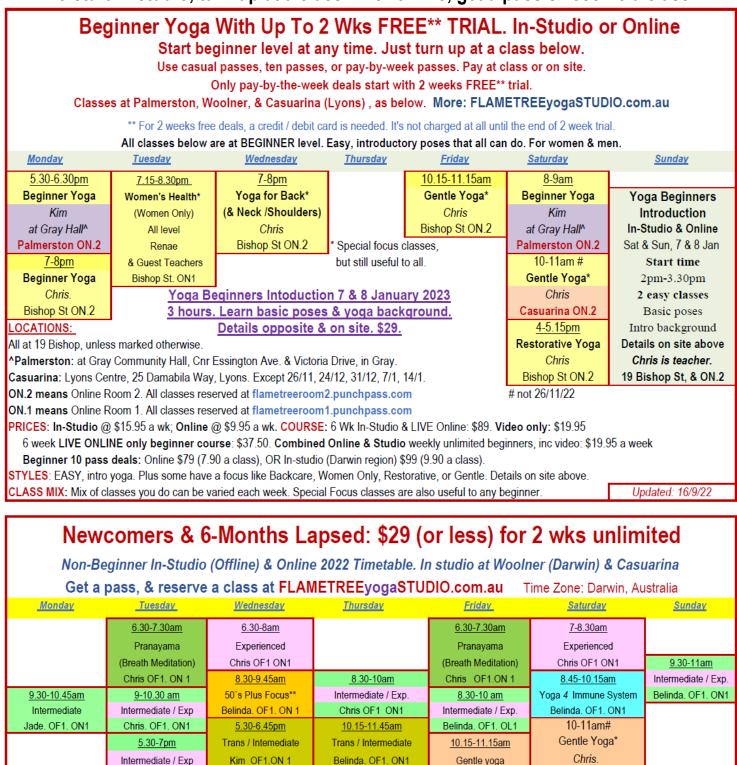

## YOGA: BEGINNER & NON-BEGINNER TIMETABLES & DEALS

Flametree Yoga Studio, at Casuarina, Palmerston, & Woolner. Plus online.

Including Gentle Yoga, Backcare Yoga, Immune System Yoga, Women Only Option, 50 Plus Yoga, & more.

To start in-studio, turn up at a class. For online, get a pass & reserve a class.

|                                                                                                                      |                        |                           |                            | , ,                   |                      |
|----------------------------------------------------------------------------------------------------------------------|------------------------|---------------------------|----------------------------|-----------------------|----------------------|
|                                                                                                                      | Chris. OF1. ON1        | <u>7-8pm</u>              | <u>5.45-7.15pm</u>         | All level             | # not 26 Nov 2022    |
|                                                                                                                      | 7.15-8.30pm            | Yoga For Back             | Yoga 4 Immune System       | Chris OF1 ON 2        | All level            |
| <u>5.30-6.45pm</u>                                                                                                   | Women's Health         | (& Neck / Shoulders)      | Chris. OF1. ON1            | <u>5.30-7pm</u>       | Casuarina ON.2       |
| Trans / Intermediate                                                                                                 | (Women Only)           | All level                 |                            | Restorative yoga      | <u>10.30-11.45am</u> |
| Belinda. OF1, ON 1                                                                                                   | All level              | Chris OF1. ON 2           |                            | Chris OF1.ON 1        | Trans / Intermediate |
|                                                                                                                      | Renae OF 1.0N1         |                           |                            |                       | Cheryl OF1 ON1       |
|                                                                                                                      | Plus Guest Teachers    |                           |                            |                       | <u>4.00-5.15pm</u>   |
| LEVELS: Trans = Transition To Intermediate; Intermediate = Level 1; Experienced = Level 2; Restorative Yoga          |                        |                           |                            |                       | Restorative Yoga     |
| Intermediate / Exp = Mix of Intermediate & Experienced levels. All level = beginners + non-beginners. All level      |                        |                           |                            |                       | All level            |
| ON2 = online, with                                                                                                   | reservations at via fl | ametreeROOM2.punc         | hpass.com                  |                       | Chris OF1.ON 2       |
| <b>OF1</b> = Offline, 19 Bisł                                                                                        | nop St Woolner; ON1 =  | online. Reservations via  | flametreeROOM1.punchp      | ass.com               |                      |
| Palmerston = Gray C                                                                                                  | Community Hall, Cnr Es | sington Ave. & Victoria D | )rive Gray. Casuarina: Lyo | ons Centre, 25 Damabi | la Way, Lyons        |
| ** Non-beginners under 50 can do 50 Plus classes if they wish. Among other things, it includes some Restorative Yoga |                        |                           |                            |                       |                      |